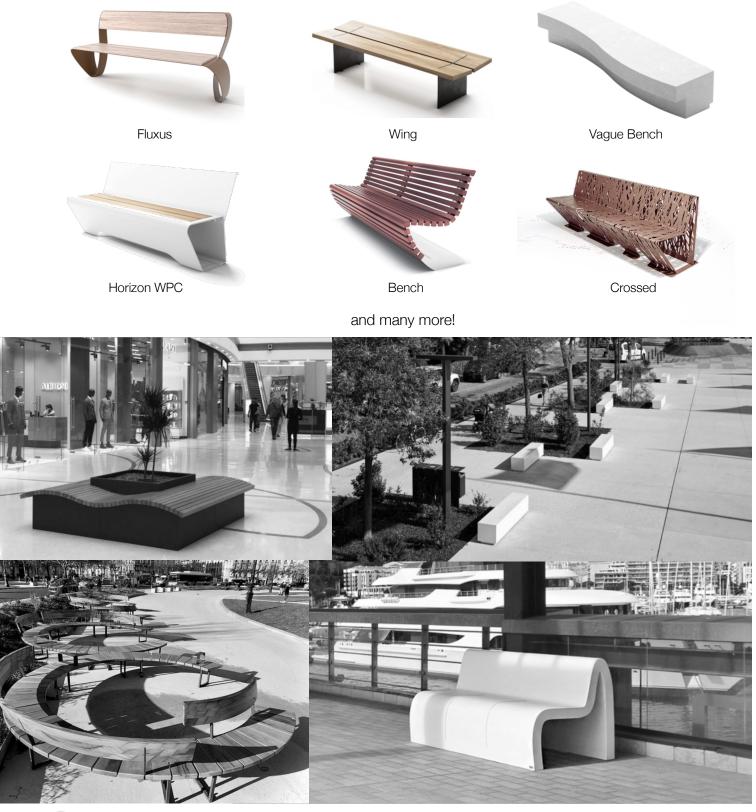

| D E STGN    | City Design | 5-8  | 15-16 | Neri       | NERI                          |
| EGOE        | Egoe        | 9-10 | 17-18 | Puckzynski | 0                             |

#### #BringingConceptsToLight

## Bellitalia



Olimpo Collection



Olimpo



Olimpo S



Eraclea Collection



Eraclea Wood



Table



Funny



Family

Harmony



Harmony











Luna

Venere

Pianeti with Murano Glass

## **City Design**











6

### **Bojon Collection**



Wing Collection



## **City Design**

### Litter Bin Collection



Sun Shades Collection







Umbra







### **Bike Racks Collection**



Arabis

Dryas



El Paso



La Paz





### Collection A









And more

BA110

BA112

BA115



### Collection R





## EGOE

Collection O

LRE350



Collection U



## Lab23

Italy









Planters Collection



Neck



Aveo



Quaddy



S Planter



and more!

Tree Grilles Collection



Lab.SP.001



Lab.SP.002



Alcorque Rectangular



Alcorque 1

### **Benches Collection**



Sea Life



Wood



Liberty



Stile

and many more!



### **Bike Racks Collection**



Fluxus





Coral

Crossed

Round-B

Wave





### **Benches Collection**



| Neri              |         |              |           |
|-------------------|---------|--------------|-----------|
| Italy             |         |              |           |
| Nebula Collection | 1       |              |           |
|                   |         |              |           |
|                   |         |              | -         |
| Bench A           |         | Bench A      | Planter L |
| Litter Bin        |