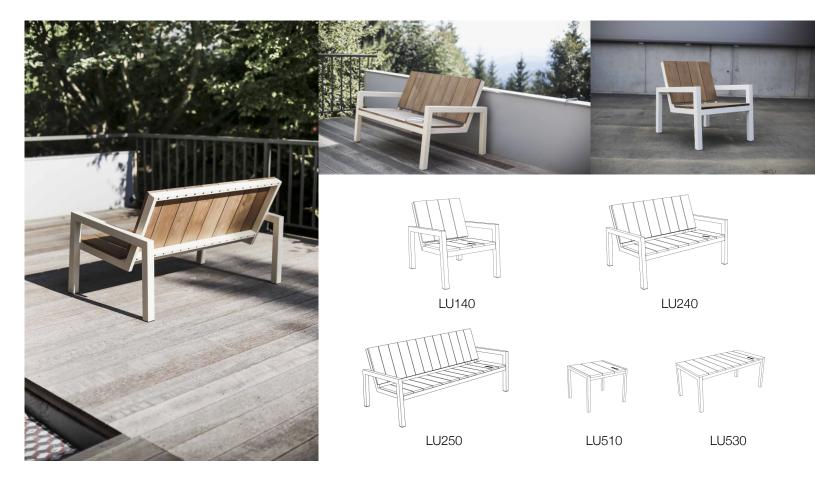

-------------------|
| D E STGN    | City Design | 5-8  | 15-16 | Neri       | NERI                          |
| EGOE        | Egoe        | 9-10 | 17-18 | Puckzynski | 0                             |

#### #BringingConceptsToLight

## Bellitalia



Olimpo Collection



Olimpo



Olimpo S



Eraclea Collection



Eraclea Wood



Table



Funny



Family

Harmony



Harmony











Luna

Venere

Pianeti with Murano Glass

## **City Design**











6

### **Bojon Collection**



Wing Collection



## **City Design**

### Litter Bin Collection



Sun Shades Collection







Umbra







### **Bike Racks Collection**



Arabis

Dryas



El Paso



La Paz





### Collection A









And more

BA110

BA112

BA115



### Collection R





## EGOE

Collection O

LRE350



Collection U



## Lab23

Italy









Planters Collection



Neck



Aveo



Quaddy



S Planter



and more!

Tree Grilles Collection



Lab.SP.001



Lab.SP.002



Alcorque Rectangular



Alcorque 1

### **Benches Collection**



Sea Life



Wood



Liberty



Stile

and many more!



### **Bike Racks Collection**



Fluxus





Coral

Crossed

Round-B

Wave





### **Benches Collection**



| Neri              |         |              |           |
|-------------------|---------|--------------|-----------|
| Italy             |         |              |           |
| Nebula Collection | 1       |              |           |
|                   |         |              |           |
|                   |         |              | -         |
| Bench A           |         | Bench A      | Planter L |