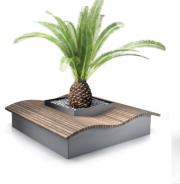

| Neri       | NERI                          |
| EGOE        | Egoe        | 9-10 | 17-18 | Puckzynski | 0                             |

#### #BringingConceptsToLight

## Bellitalia



Olimpo Collection



Olimpo



Olimpo S



Eraclea Collection



Eraclea Wood



Table



Funny



Family

Harmony



Harmony











Luna

Venere

Pianeti with Murano Glass

## **City Design**











6

### **Bojon Collection**



Wing Collection



## **City Design**

### Litter Bin Collection



Sun Shades Collection







Umbra







### **Bike Racks Collection**



Arabis

Dryas



El Paso



La Paz





### Collection A









And more

BA110

BA112

BA115



### Collection R





## EGOE

Collection O

LRE350



Collection U



## Lab23

Italy









Planters Collection



Neck



Aveo



Quaddy



S Planter



and more!

Tree Grilles Collection



Lab.SP.001



Lab.SP.002



Alcorque Rectangular



Alcorque 1

### **Benches Collection**



Sea Life



Wood



Liberty



Stile

and many more!



### **Bike Racks Collection**



Fluxus





Coral

Crossed

Round-B

Wave





### **Benches Collection**



| Neri              |         |              |           |
|-------------------|---------|--------------|-----------|
| Italy             |         |              |           |
| Nebula Collection | 1       |              |           |
|                   |         |              |           |
|                   |         |              | -         |
| Bench A           |         | Bench A      | Planter L |
| Litter Bin        | Table A | Bicycle Rack | Planter A |
|