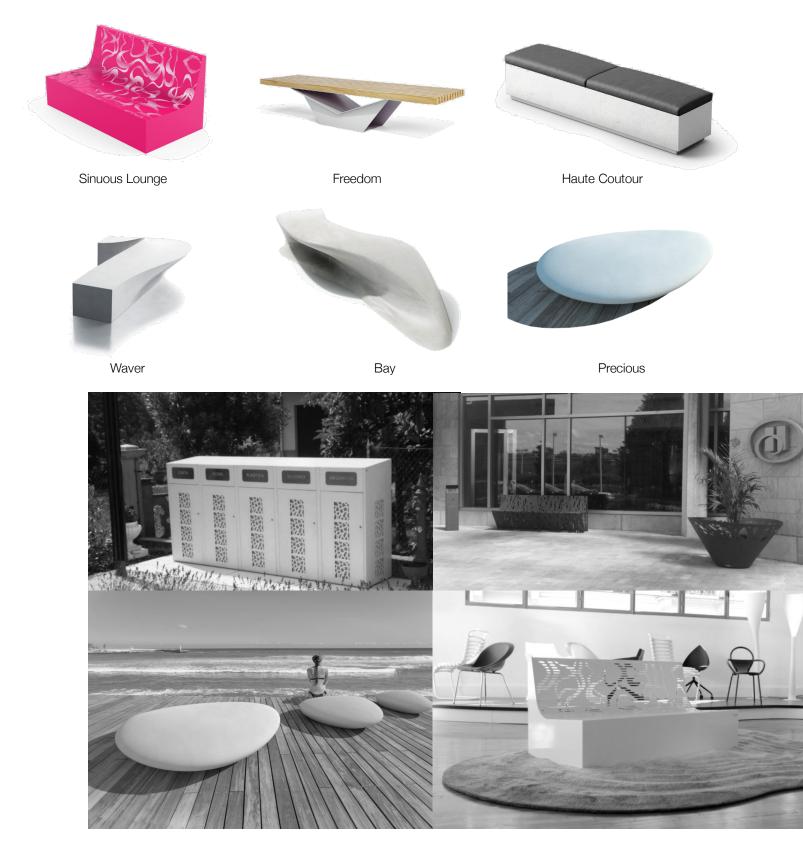

## Lab23

Italy

Planters Collection

Neck

Aveo

Quaddy

S Planter

and more!

Tree Grilles Collection

Lab.SP.001

Lab.SP.002

Alcorque Rectangular

Alcorque 1

#### **Planters Collection**

13-15-55

26-04-19

21-02-12

10-58-02

Litter Bins Collection

24-07-04\_02

20-07-30\_15