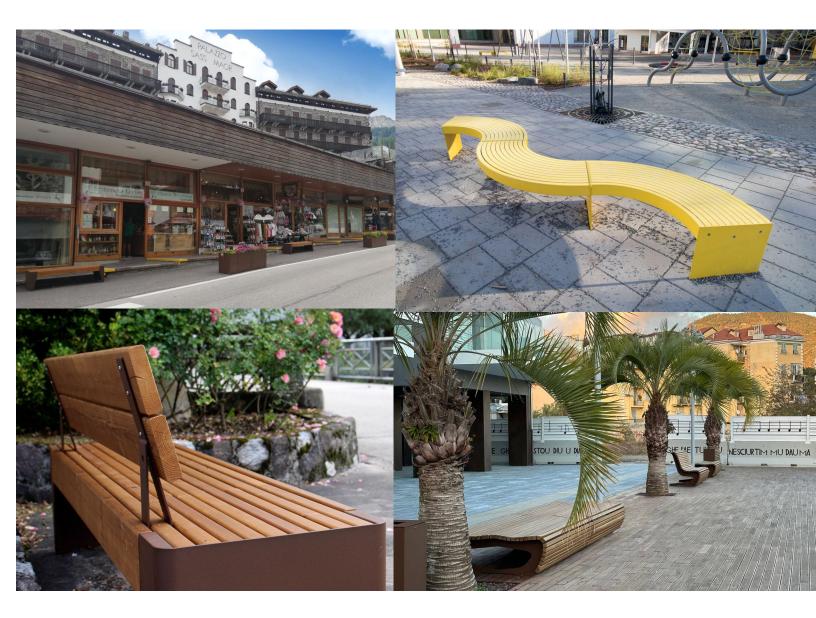

### **Benches Collection**

Sea Life

Wood

Liberty

Stile

and many more!

### **Benches Collection**

| Neri              |         |              |           |
|-------------------|---------|--------------|-----------|
| Italy             |         |              |           |
| Nebula Collection | 1       |              |           |
|                   |         |              |           |
|                   |         |              | -         |
| Bench A           |         | Bench A      | Planter L |
| Litter Bin        | Table A | Bicycle Rack | Planter A |
|                   |         |              |           |
|                   |         |              |           |

### Puckzynski

Poland

**Benches Collection** 