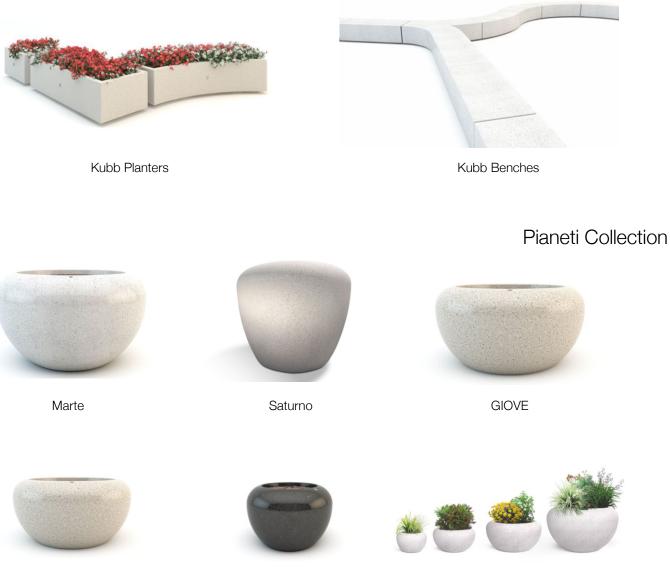

## Lab23

Italy

Planters Collection

Neck

Aveo

Quaddy

S Planter

and more!

Tree Grilles Collection

Lab.SP.001

Lab.SP.002

Alcorque Rectangular

Alcorque 1