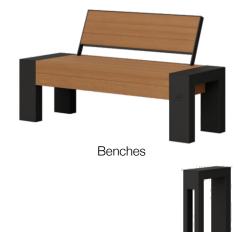

### **Benches Collection**

Sea Life

Wood

Liberty

Stile

and many more!

### **Benches Collection**

| Neri              |         |              |           |
|-------------------|---------|--------------|-----------|
| Italy             |         |              |           |
| Nebula Collection | 1       |              |           |
|                   |         |              |           |
|                   |         |              | -         |
| Bench A           |         | Bench A      | Planter L |
| Litter Bin        | Table A | Bicycle Rack | Planter A |
|                   |         |              |           |
|                   |         |              |           |

### Puckzynski

Poland

**Benches Collection** 