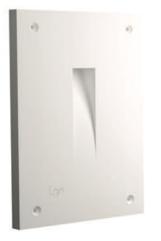

# Short **Trimless Steplight**

With minimalism at its core, Lgn is an interior step light collection that seamlessly meshes with its surroundings. Available in four unique shapes, Lgn is a pre-formed GRG fixture that easily-installs into a building's frame for a flawless trimless look, without the need to cut holes and reducing costs associated with intensive labor.

# **Body Construction**

Constructed from GRG, this trimless fixture features an embedded light fixture and smooth reflective opening that provides clean and glare-free lighting.

**Power Consumption** This fixture operates on 24V DC.