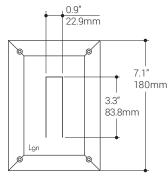

# **Body Construction**

Constructed from GRG, this trimless fixture features an embedded light fixture and smooth reflective opening that provides clean and glare-free lighting.

**Power Consumption** This fixture operates on 24V DC.