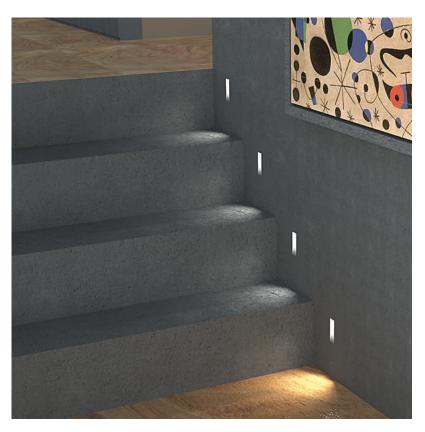

# Short **Trimless Steplight**

With minimalism at its core, Lgn is an interior step light collection that seamlessly meshes with its surroundings. Available in four unique shapes, Lgn is a pre-formed GRG fixture that easily-installs into a building's frame for a flawless trimless look, without the need to cut holes and reducing costs associated with intensive labor.

# **Beam Spread** The fixture lens provides a 70 degree beam spread.

Linking

Each fixture provided with 22 AWG 2-SPL wire for hardwiring to other fixtures and driver. Use wire type and gauge suitable for application to connect the fixtures.