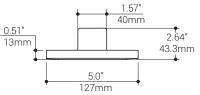

# **Body Construction**

Constructed from GRG, this trimless fixture features an embedded light fixture and smooth reflective opening that provides clean and glare-free lighting.

**Power Consumption** This fixture operates on 24V DC.