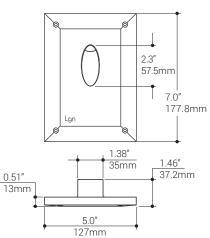

#### **Body Construction**

Constructed from GRG, this trimless fixture features an embedded light fixture and smooth reflective opening that provides clean and glare-free lighting.

**Power Consumption** This fixture operates on 24V DC.

# SPECIFICATIONS

| Beam Angle        | 70°                 |
|-------------------|---------------------|
| CCT               | 2700 K / 3000 K     |
| CRI (Typical)     | 90+                 |
| Dimming           | Yes                 |
| Dimming Tech      | As per power supply |
| Efficacy (Lm/W)   | 31.5                |
| Environment       | Indoor, Damp        |
| Input Voltage     | 24V DC              |
| Projected Life    | 35,000 hrs          |
| Lumen             | Up to 70            |
| Power Supply Type | Constant Voltage    |
| Warranty          | 1-Year              |
| Wattage           | 2W                  |
|                   |                     |