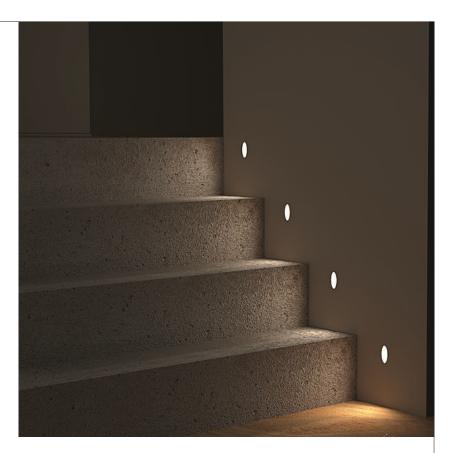

**Ovale** Trimless Steplight

With minimalism at its core, Lgn is an interior step light collection that seamlessly meshes with its surroundings. Available in four unique shapes, Lgn is a pre-formed GRG fixture that easily-installs into a building's frame for a flawless trimless look, without the need to cut holes and reducing costs associated with intensive labor.

### Beam Spread The fixture lens provides a 70 degree beam spread.

Linking

Each fixture provided with 22 AWG 2-SPL wire for hardwiring to other fixtures and driver. Use wire type and gauge suitable for application to connect the fixtures.