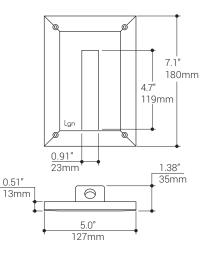

#### **Body Construction**

Constructed from GRG, this trimless fixture features an embedded light fixture and smooth reflective opening that provides clean and glare-free lighting.

**Power Consumption** This fixture operates on 24V DC.