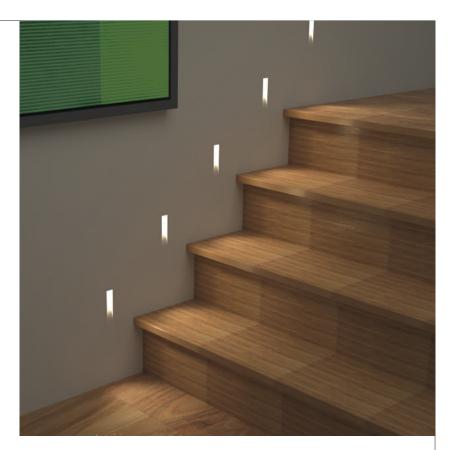

# LONG **Trimless Steplight**

With minimalism at its core, Lgn is an interior step light collection that seamlessly meshes with its surroundings. Available in four unique shapes, Lgn is a pre-formed GRG fixture that easily-installs into a building's frame for a flawless trimless look, without the need to cut holes and reducing costs associated with intensive labor.

## **Beam Spread** The fixture lens provides a 70 degree beam spread.

Linking

Each fixture provided with 22 AWG 2-SPL wire for hardwiring to other fixtures and driver. Use wire type and gauge suitable for application to connect the fixtures.