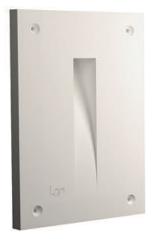

# LONG **Trimless Steplight**

With minimalism at its core, Lgn is an interior step light collection that seamlessly meshes with its surroundings. Available in four unique shapes, Lgn is a pre-formed GRG fixture that easily-installs into a building's frame for a flawless trimless look, without the need to cut holes and reducing costs associated with intensive labor.

#### **Body Construction**

Constructed from GRG, this trimless fixture features an embedded light fixture and smooth reflective opening that provides clean and glare-free lighting.

**Power Consumption** This fixture operates on 24V DC.