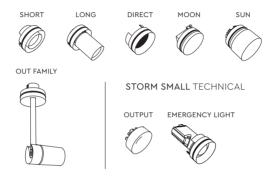

## STORM SMALL LIGHT

The core of the design lies in the mounting system. All products are designed to fit into the same mounting ring, and it is easy to change one component with another, leaving you with an extremely flexible system.

The entire collection is carefully designed to flush the surface of any ceiling or wall.

STORM SYSTEM® is developed with a desire to create the finest and most beautiful surfaces within architecture.

STORM SYSTEM® offers a variety of different products, whether you need lighting, smoke detectors, motion detectors, speakers, outputs or ventilation

STORM SYSTEM® exist at the meridian where craftsmanship, design and smart technology meet.

STORM SYSTEM® includes a multitude of lighting products in Ø89 and Ø61.

The lighting products are available in a large variety of finishes and materials