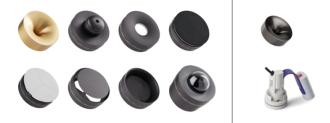

The entire collection is carefully designed to flush the surface of any ceiling or wall.

STORM SYSTEM® is developed with a desire to create the finest and most beautiful surfaces within architecture.

STORM SYSTEM® offers a variety of different products, whether you need lighting, smoke detectors, motion detectors, speakers, outputs or ventilation

STORM SYSTEM® exist at the meridian where craftsmanship, design and smart technology meet.

STORM SYSTEM® includes a multitude of lighting products in Ø89 and Ø61.

The lighting products are available in a large variety of finishes and materials

– in aluminium, brass, oak, glass, concrete and/or alabaster.

Storm Medium Base Tube, Storm Medium Short 25, Storm Medium Cam

Retail | HELIO LIGHTS | Storm Medium Short 25, Storm Medium Long 25

STORM SYSTEM® also includes a whole range of technical products in Ø89 and Ø61. Output, sound, surveillance camera, smoke and motion detectors to air ventilation.