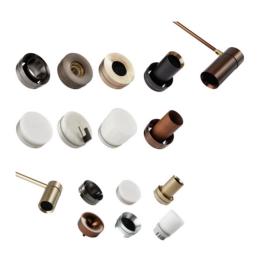

STORM SYSTEM® exist at the meridian where craftsmanship, design and smart technology meet.

STORM SYSTEM® includes a multitude of lighting products in Ø89 and Ø61.

The lighting products are available in a large variety of finishes and materials

– in aluminium, brass, oak, glass, concrete and/or alabaster.

Storm Medium Base Tube, Storm Medium Short 25, Storm Medium Cam

Retail | HELIO LIGHTS | Storm Medium Short 25, Storm Medium Long 25

STORM SYSTEM® also includes a whole range of technical products in Ø89 and Ø61. Output, sound, surveillance camera, smoke and motion detectors to air ventilation.