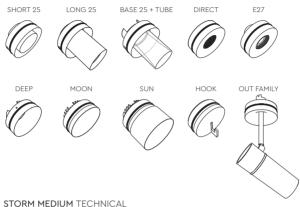

The entire collection is carefully designed to flush the surface of any ceiling or wall.

STORM SYSTEM® is developed with a desire to create the finest and most beautiful surfaces within architecture.

STORM SYSTEM® offers a variety of different products, whether you need lighting, smoke detectors, motion detectors, speakers, outputs or ventilation

STORM SYSTEM® exist at the meridian where craftsmanship, design and smart technology meet.

STORM SYSTEM® includes a multitude of lighting products in Ø89 and Ø61.

The lighting products are available in a large variety of finishes and materials

– in aluminium, brass, oak, glass, concrete and/or alabaster.

Storm Medium Base Tube, Storm Medium Short 25, Storm Medium Cam

Retail | HELIO LIGHTS | Storm Medium Short 25, Storm Medium Long 25

STORM SYSTEM® also includes a whole range of technical products in Ø89 and Ø61. Output, sound, surveillance camera, smoke and motion detectors to air ventilation.