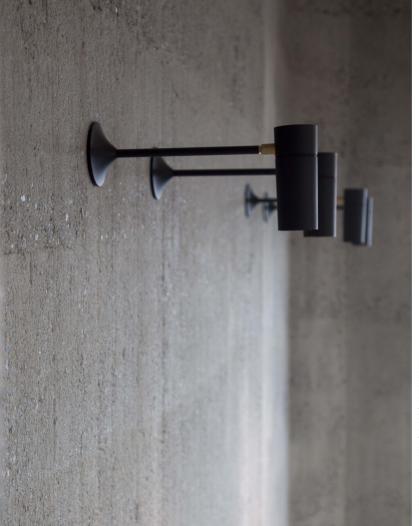

– in aluminium, brass, oak, glass, concrete and/or alabaster.

Storm Medium Base Tube, Storm Medium Short 25, Storm Medium Cam

Retail | HELIO LIGHTS | Storm Medium Short 25, Storm Medium Long 25

STORM SYSTEM® also includes a whole range of technical products in Ø89 and Ø61. Output, sound, surveillance camera, smoke and motion detectors to air ventilation.