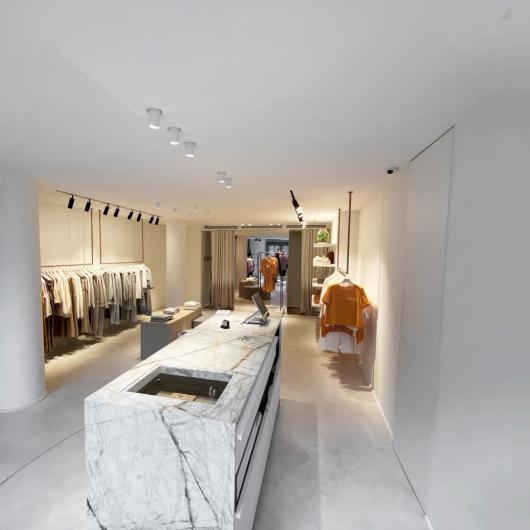

– in aluminium, brass, oak, glass, concrete and/or alabaster.

Storm Medium Base Tube, Storm Medium Short 25, Storm Medium Cam

Retail | HELIO LIGHTS | Storm Medium Short 25, Storm Medium Long 25

STORM SYSTEM® also includes a whole range of technical products in Ø89 and Ø61. Output, sound, surveillance camera, smoke and motion detectors to air ventilation.