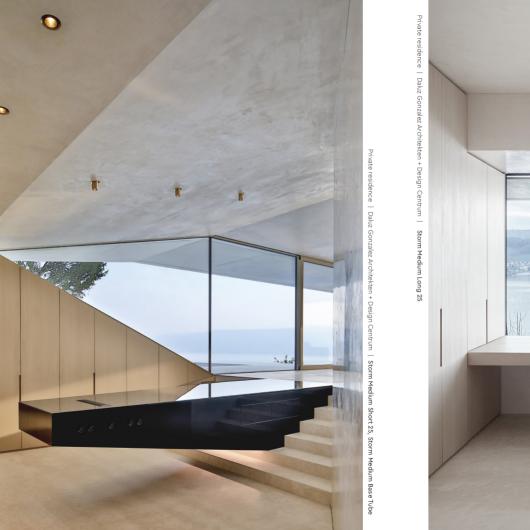

– in aluminium, brass, oak, glass, concrete and/or alabaster.

Storm Medium Base Tube, Storm Medium Short 25, Storm Medium Cam

Retail | HELIO LIGHTS | Storm Medium Short 25, Storm Medium Long 25

STORM SYSTEM® also includes a whole range of technical products in Ø89 and Ø61. Output, sound, surveillance camera, smoke and motion detectors to air ventilation.

Private Residence | LEGIO | Storm Medium Art 250

One A Lighting Product Flipbook

visionz.ca

437-886-9837

projects@visionz.ca