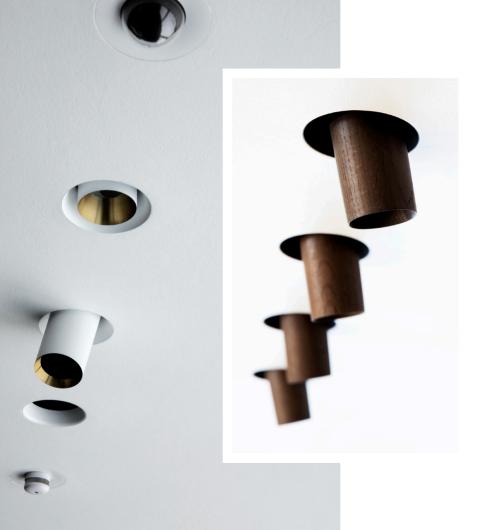

## STORM SMALL LIGHT

The core of the design lies in the mounting system. All products are designed to fit into the same mounting ring, and it is easy to change one component with another, leaving you with an extremely flexible system.

STORM SYSTEM® exist at the meridian where craftsmanship, design and smart technology meet.

STORM SYSTEM® includes a multitude of lighting products in Ø89 and Ø61.

The lighting products are available in a large variety of finishes and materials

– in aluminium, brass, oak, glass, concrete and/or alabaster.

Storm Medium Base Tube, Storm Medium Short 25, Storm Medium Cam

Retail | HELIO LIGHTS | Storm Medium Short 25, Storm Medium Long 25

STORM SYSTEM® also includes a whole range of technical products in Ø89 and Ø61. Output, sound, surveillance camera, smoke and motion detectors to air ventilation.