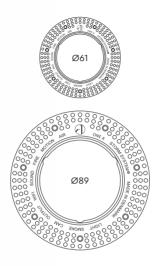

STORM SYSTEM® exist at the meridian where craftsmanship, design and smart technology meet.

STORM SYSTEM® includes a multitude of lighting products in Ø89 and Ø61.

The lighting products are available in a large variety of finishes and materials

– in aluminium, brass, oak, glass, concrete and/or alabaster.

Storm Medium Base Tube, Storm Medium Short 25, Storm Medium Cam

Retail | HELIO LIGHTS | Storm Medium Short 25, Storm Medium Long 25

STORM SYSTEM® also includes a whole range of technical products in Ø89 and Ø61. Output, sound, surveillance camera, smoke and motion detectors to air ventilation.