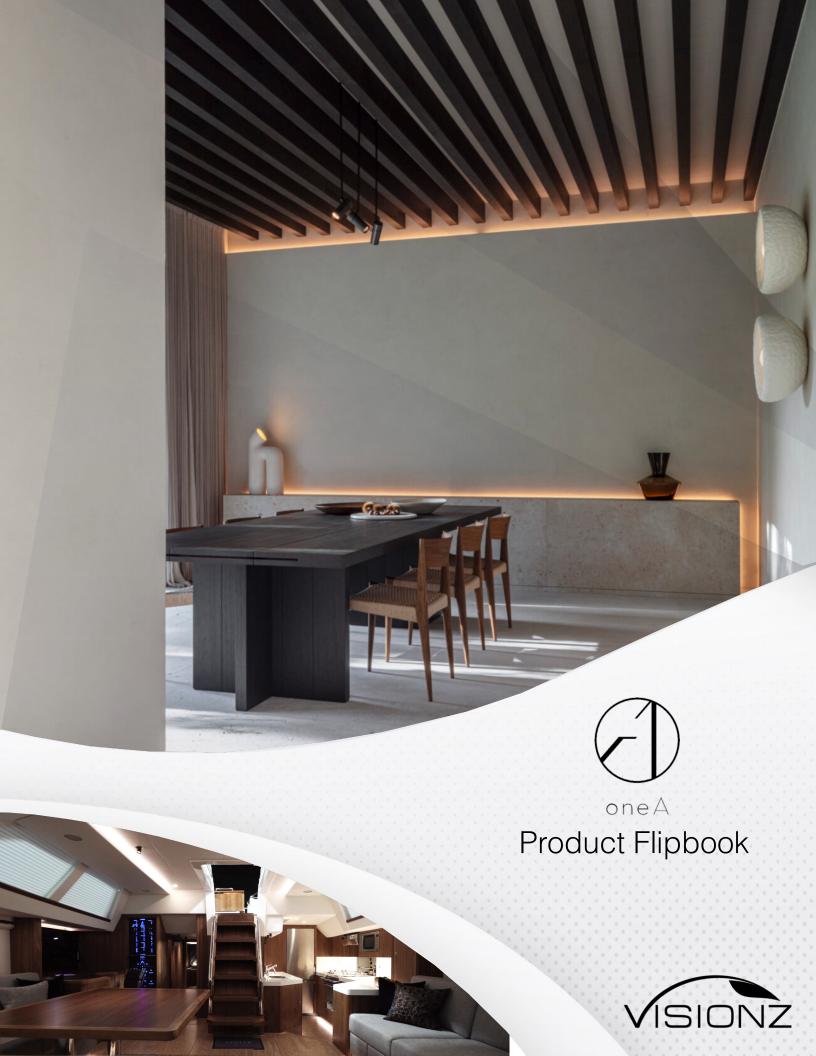

The Danish design company ONE A innovates and produces architectural lighting and smart-technology products with a minimalistic expression to create visual harmony in any living environment.

STORM SYSTEM® is a range of light- and smart home products for walls and ceilings, available in two sizes: Medium and Small. Known for its elegance, extremely high manufacturing and handcrafted details – without compromise.

By incorporating intelligent solutions in our design, we meet the architectural task of creating simplicity, peace and balance for the rooms we live in.

Private Residence | Storm Medium Air In, Storm Medium Short 25

Private Residence | LEGIO | Storm Medium Art 250

One A Lighting Product Flipbook

visionz.ca

437-886-9837

projects@visionz.ca