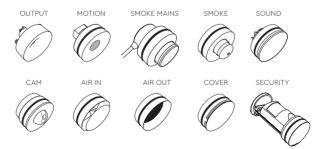

The entire collection is carefully designed to flush the surface of any ceiling or wall.

STORM SYSTEM® is developed with a desire to create the finest and most beautiful surfaces within architecture.

STORM SYSTEM® offers a variety of different products, whether you need lighting, smoke detectors, motion detectors, speakers, outputs or ventilation

– in aluminium, brass, oak, glass, concrete and/or alabaster.

Storm Medium Base Tube, Storm Medium Short 25, Storm Medium Cam

Retail | HELIO LIGHTS | Storm Medium Short 25, Storm Medium Long 25

STORM SYSTEM® also includes a whole range of technical products in Ø89 and Ø61. Output, sound, surveillance camera, smoke and motion detectors to air ventilation.