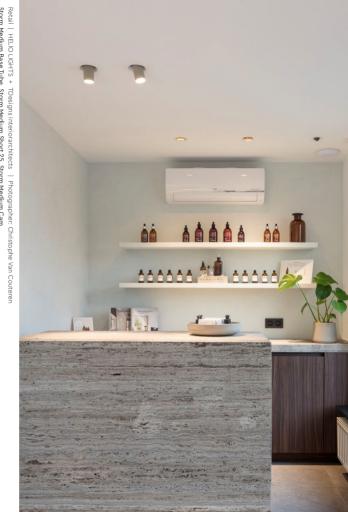

– in aluminium, brass, oak, glass, concrete and/or alabaster.

Storm Medium Base Tube, Storm Medium Short 25, Storm Medium Cam

Retail | HELIO LIGHTS | Storm Medium Short 25, Storm Medium Long 25

STORM SYSTEM® also includes a whole range of technical products in Ø89 and Ø61. Output, sound, surveillance camera, smoke and motion detectors to air ventilation.