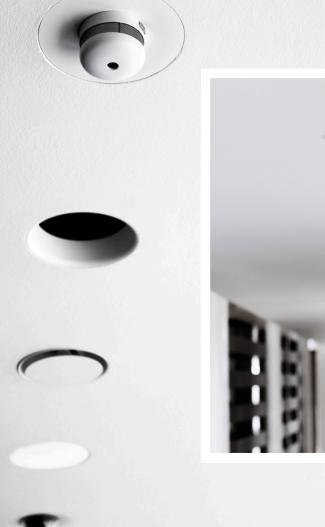

The entire collection is carefully designed to flush the surface of any ceiling or wall.

STORM SYSTEM® is developed with a desire to create the finest and most beautiful surfaces within architecture.

STORM SYSTEM® offers a variety of different products, whether you need lighting, smoke detectors, motion detectors, speakers, outputs or ventilation

STORM SYSTEM® exist at the meridian where craftsmanship, design and smart technology meet.

STORM SYSTEM® includes a multitude of lighting products in Ø89 and Ø61.

The lighting products are available in a large variety of finishes and materials

– in aluminium, brass, oak, glass, concrete and/or alabaster.

Storm Medium Base Tube, Storm Medium Short 25, Storm Medium Cam

Retail | HELIO LIGHTS | Storm Medium Short 25, Storm Medium Long 25

STORM SYSTEM® also includes a whole range of technical products in Ø89 and Ø61. Output, sound, surveillance camera, smoke and motion detectors to air ventilation.