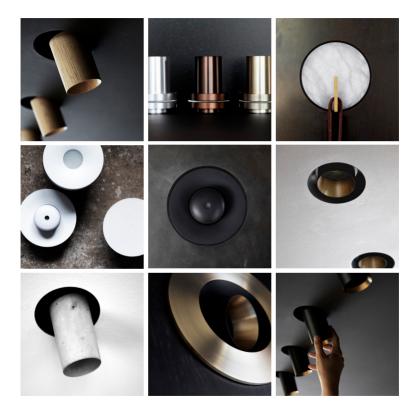

The Danish design company ONE A innovates and produces architectural lighting and smart-technology products with a minimalistic expression to create visual harmony in any living environment.

STORM SYSTEM® is a range of light- and smart home products for walls and ceilings, available in two sizes: Medium and Small. Known for its elegance, extremely high manufacturing and handcrafted details – without compromise.

The entire collection is carefully designed to flush the surface of any ceiling or wall.

STORM SYSTEM® is developed with a desire to create the finest and most beautiful surfaces within architecture.

STORM SYSTEM® offers a variety of different products, whether you need lighting, smoke detectors, motion detectors, speakers, outputs or ventilation

STORM SYSTEM® exist at the meridian where craftsmanship, design and smart technology meet.

STORM SYSTEM® includes a multitude of lighting products in Ø89 and Ø61.

The lighting products are available in a large variety of finishes and materials

– in aluminium, brass, oak, glass, concrete and/or alabaster.

Storm Medium Base Tube, Storm Medium Short 25, Storm Medium Cam

Retail | HELIO LIGHTS | Storm Medium Short 25, Storm Medium Long 25

STORM SYSTEM® also includes a whole range of technical products in Ø89 and Ø61. Output, sound, surveillance camera, smoke and motion detectors to air ventilation.