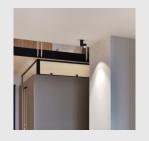

# **DROP**

When lit, the lighting of Drop produces an effect of erasing visually the rims of the fitting, creating the illusion of illumination which resembles that of a natural skylight.