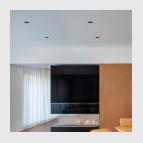

# **BLACK FOSTER**

Black Foster is the product that transfers the claimed effect 'The Invisible Black' to a recessed-isolated lineal luminary, also available in trimless version. If we take a closer view to the recessed model, its bezel is so thin than when lighted up, it is unperceived, offering an aesthetic of 'visual trimless'. Black Foster stands out for its refinement, its visual comfort and for almost completely hide the source of light from the human eye range.