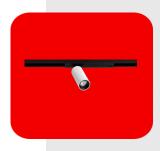

### **FIT 24V**

Fit 24V is a projector for the Minimal Track system. Cylindrical geometry and essential forms, it stands out for its minimalistic looking and its functionality as it can be orientated in any direction. The black perimeter around its mouth highlights its anti-glare vocation.

# **FIT 48V**

FIT 48V is a cylindrical spotlight available in three sizes. A functional light that can be orientated in any direction. The black perimeter around its head and the optional honeycomb accessory reduces glare to a minimum.