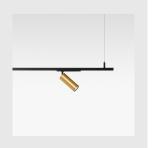

### **TOP MICRO 24V**

Top Micro 24V is miniaturized luminary that serves as a downlight for the Minimal Track system. Its reduced dimensions make Top the perfect candidate for projects where a discrete precense and a perfect integration are needed. It is a pure line and an architectural aesthetic design. Moreover, in terms of lighting performance, Top offers a conical distribution with two possible beam angles.

#### TOP

Top is a miniaturized surface-mounted ceiling luminaire. Its compact design makes Top an ideal solution for installation in ceiling cavities and for projects where a discrete presence of the luminaire in the scene is desired. Formally Top presents itself as a design of pure lines and architectural aesthetics. In terms of lighting, Top offers a conical distribution with three available beam angles (flood, medium and spot).