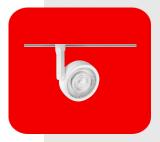

# **iO MICRO 24V**

iO Micro 24V is a LED spotlight miniaturised in a fixture that is so small that it fits on the palm of your hand. Designed for accent lighting applications, its small dimensions mean it can be fitted in display cabinets, shop windows and small places without generating an invasive presence on the scene. Created to be placed on the Minimal Track system, it offers all the features of concentrated LED spotlights with a minimalist and hyper-reduced design.

# iO 48V

iO 48V is an LED spotlight that fits in the palm of your hand. Designed to be used with our track, it offers all the features of the best spotlights, but with minimal and hyper-reduced size.

# **iO SURFACE**

iO is a LED spotlight miniaturised in a fixture that is so small that it fits on the palm of your hand. Designed for accent lighting applications, its small dimensions mean it can be fitted in display cabinets, shop windows and small places without generating an invasive presence on the scene.