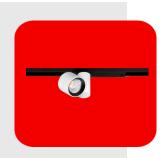

# **iO MICRO 24V**

iO Micro 24V is a LED spotlight miniaturised in a fixture that is so small that it fits on the palm of your hand. Designed for accent lighting applications, its small dimensions mean it can be fitted in display cabinets, shop windows and small places without generating an invasive presence on the scene. Created to be placed on the Minimal Track system, it offers all the features of concentrated LED spotlights with a minimalist and hyper-reduced design.

# iO 48V

iO 48V is an LED spotlight that fits in the palm of your hand. Designed to be used with our track, it offers all the features of the best spotlights, but with minimal and hyper-reduced size.

# **iO SURFACE**

iO is a LED spotlight miniaturised in a fixture that is so small that it fits on the palm of your hand. Designed for accent lighting applications, its small dimensions mean it can be fitted in display cabinets, shop windows and small places without generating an invasive presence on the scene.