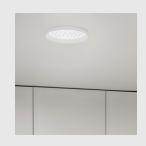

# **STRAM**

A recessed downlight with one bezel, with marked presence. In the Prismatic version you will discover the attractive and efficient effect of its diffusor's light waves which, in addition, reduces the UGR.