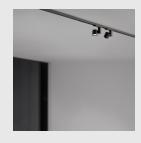

### **SIX 48V**

SIX 48V is a family of spotlights for track applications that stands out for its minimalistic presence and maximum light output. Available in four different sizes, its body encloses an innovative combination of reflector and lens which allows SIX to direct light with the maximum uniformity in a very small distance. SIX can be freely orientated in any direction.

# **FIT 48V**

FIT 48V is a cylindrical spotlight available in three sizes. A functional light that can be orientated in any direction. The black perimeter around its head and the optional honeycomb accessory reduces glare to a minimum.