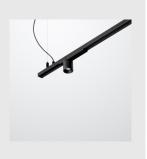

# **BLACK FOSTER**

Black Foster is the product that transfers the claimed effect 'The Invisible Black' to a recessed-isolated lineal luminary, also available in trimless version. If we take a closer view to the recessed model, its bezel is so thin than when lighted up, it is unperceived, offering an aesthetic of 'visual trimless'. Black Foster stands out for its refinement, its visual comfort and for almost completely hide the source of light from the human eye range.