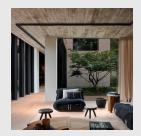

# **DROP**

When lit, the lighting of Drop produces an effect of erasing visually the rims of the fitting, creating the illusion of illumination which resembles that of a natural skylight.