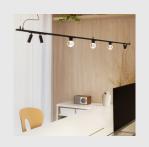

# **BLACK FOSTER SUSPENSION**

Black Foster Suspension is the product that transfers the claimed effect 'The Invisible Black' to a linear suspended system. It is composed by a series of modules which combine light emisions with dark segments. Nevertheless, wether if it is On or Off, Black Foster always preserves the aesthetic of a perfect dark line.