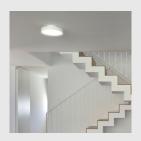

# **BLACK FOSTER**

Black Foster is the product that transfers the claimed effect 'The Invisible Black' to a recessed-isolated lineal luminary, also available in trimless version. If we take a closer view to the recessed model, its bezel is so thin than when lighted up, it is unperceived, offering an aesthetic of 'visual trimless'. Black Foster stands out for its refinement, its visual comfort and for almost completely hide the source of light from the human eye range.