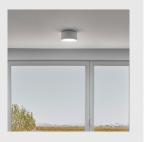

# **DEEP**

DEEP is an LED downlight for general lighting functions designed with a recessed diffuser which considerably reduces ceiling brightness.