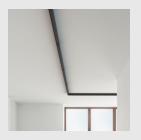

# **BLACK FOSTER**

Black Foster is the product that transfers the claimed effect 'The Invisible Black' to a recessed-isolated lineal luminary, also available in trimless version. If we take a closer view to the recessed model, its bezel is so thin than when lighted up, it is unperceived, offering an aesthetic of 'visual trimless'. Black Foster stands out for its refinement, its visual comfort and for almost completely hide the source of light from the human eye range.