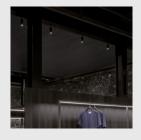

### **SHOT LIGHT**

A luminaire conceived to be a small and discreet point of light in the ceiling, that hides the light source to offer maximum visual comfort. Specifically designed with an anti-glare screen and a micro-reflector, SHOT LIGHT generates a perfectly defined light beam.