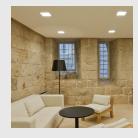

#### **ART**

Art is a minimalist and rational suspended luminary that allows an ambitious range of composition possibilities. Individually, it transmits a sober look, but when combined – in an ordered or anarchic way – it is revealed as a sculptural piece of Art. This luminary can offer ambient lighting in any kind of actual interior design project. Its versatility makes possible both, a discreet lighting over a table or an artistic composition to smoothly light up vertical opened spaces.

# **HOLLY**

HOLLY is a suspension luminaire for accent lighting applications. With a machined aluminium body and a simple yet elegant design HOLLY is made to the highest standards and it's a perfect fit for a decorative installation . Holly is designed to optimize the light beam and to obtain an elevated illuminance in the area where installed.