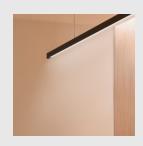

# **DROP**

When lit, the lighting of Drop produces an effect of erasing visually the rims of the fitting, creating the illusion of illumination which resembles that of a natural skylight.