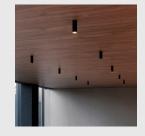

# **BLACK FOSTER SUSPENSION**

Black Foster Suspension is the product that transfers the claimed effect 'The Invisible Black' to a linear suspended system. It is composed by a series of modules which combine light emisions with dark segments. Nevertheless, wether if it is On or Off, Black Foster always preserves the aesthetic of a perfect dark line.

### **BLACK FOSTER CUSTOM MODULE**

Black Foster Custom Module enables the redistribution of its combinable modules once the system is installed. Light-emitting and blind segments can be repositioned as the space changes thanks to the freedom allowed by its adapter. Furthermore, the Black Foster Custom Module system features a Fit 27 projector module for integrated accent lighting.

# **BLACK FOSTER MICRO CUSTOM**

Black Foster Micro Custom Surface opens a new paradigm of miniaturisation in the linear and customisable system which integrates 'The Invisible Black' effect lighting. Like its big brother, the Micro surface version has complete mobility and flexibility of its modules within the already installed profile.