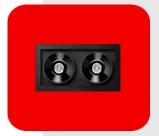

### **SHOT LIGHT**

A luminaire conceived to be a small and discreet point of light in the ceiling, that hides the light source to offer maximum visual comfort. Specifically designed with an anti-glare screen and a micro-reflector, SHOT LIGHT generates a perfectly defined light beam.