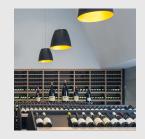

## **BRIGIT**

BRIGIT is a suspended luminaire with a unique personality. Combining the downlight with a colored shade producing ambient light in your choice of three color options, BRIGIT is an ideal fixture to highlight any interior design space with its presence.