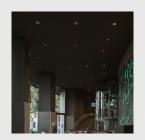

# **DEEP**

DEEP is an LED downlight for general lighting functions designed with a recessed diffuser which considerably reduces ceiling brightness.

# **DROP**

When lit, the lighting of Drop produces an effect of erasing visually the rims of the fitting, creating the illusion of illumination which resembles that of a natural skylight.