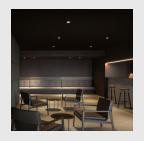

# **BLACK FOSTER**

Black Foster is the product that transfers the claimed effect 'The Invisible Black' to a recessed-isolated lineal luminary, also available in trimless version. If we take a closer view to the recessed model, its bezel is so thin than when lighted up, it is unperceived, offering an aesthetic of 'visual trimless'. Black Foster stands out for its refinement, its visual comfort and for almost completely hide the source of light from the human eye range.