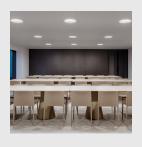

# **STRAM**

A recessed downlight with one bezel, with marked presence. In the Prismatic version you will discover the attractive and efficient effect of its diffusor's light waves which, in addition, reduces the UGR.