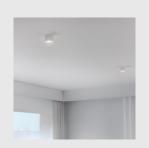

### **PUCK**

Puck is designed to undertake general lighting functions and, moreover, given its ultra-compact format, aims to conserve discretion in those places where it is impossible to recess the appliances in the ceiling. Puck's minimalist presence is formally summed up in a circular piece, entirely manufactured in aluminium.

#### SKY

Surface fitted, its design gives Sky the appearance of levitating a few centimeters away from the ceiling and so creates a special and unique effect. Able to provide major luminous flux, Sky can be fitted in projects with very high ceilings, but also stands out for its elegant aesthetics and finishes in smaller spaces.