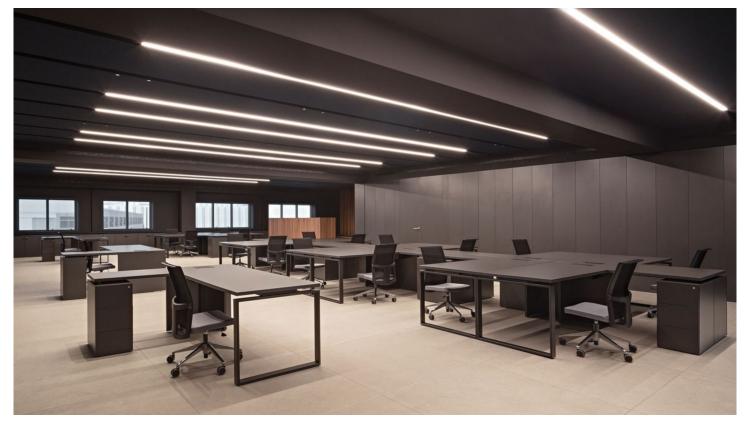

# **BLACK FOSTER**

Black Foster is the product that transfers the claimed effect 'The Invisible Black' to a recessed-isolated lineal luminary, also available in trimless version. If we take a closer view to the recessed model, its bezel is so thin than when lighted up, it is unperceived, offering an aesthetic of 'visual trimless'. Black Foster stands out for its refinement, its visual comfort and for almost completely hide the source of light from the human eye range.

# **SWAP**

Swap is a family of recessed LED spots that comes in 2 sizes (M, L) and two light beam directions (symmetrical or asymmetrical). The Swap range offers a very extensive variety of colour options, luminous flux, colour temperatures, chromatic reproduction, sealing and dimming protocols. Minimalist design and easy fitting make it an unbeatable offer.

# **STRAM**

A recessed downlight with one bezel, with marked presence. In the Prismatic version you will discover the attractive and efficient effect of its diffusor's light waves which, in addition, reduces the UGR.