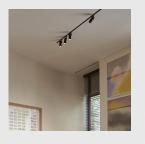

### **BLACK FOSTER MICRO 24V**

Black Foster Micro 24V for Minimal Track, the most compact downlight with "The Invisible Black" effect. This linear luminaire has an excellent control of the light beam whose rays do not bathe the luminaire and are channelled directly to the exterior without touching the screen. Furthermore, its reduced design enables an absolutely perfect installation of the modules into systems.