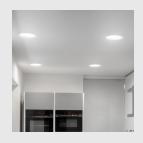

# **DEEP**

DEEP is an LED downlight for general lighting functions designed with a recessed diffuser which considerably reduces ceiling brightness.