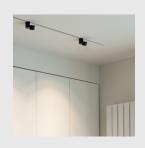

### **LINE MICRO 24V**

The very thin linear luminary with diffused light that stands out for its small dimensions and discretion. This lighting solution allows Jokerlight's Minimal Track system to combine accent lighting with longitudinal general lighting where required.