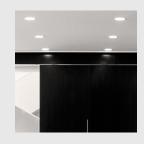

# **DEEP**

DEEP is an LED downlight for general lighting functions designed with a recessed diffuser which considerably reduces ceiling brightness.

# **DROP**

When lit, the lighting of Drop produces an effect of erasing visually the rims of the fitting, creating the illusion of illumination which resembles that of a natural skylight.

# **STRAM**

A recessed downlight with one bezel, with marked presence. In the Prismatic version you will discover the attractive and efficient effect of its diffusor's light waves which, in addition, reduces the UGR.