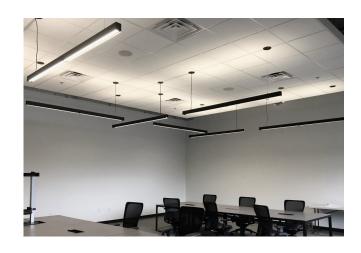

# LOLN LINEAR PENDANT SYSTEM

Slim Modern Architectural Pendant with unique articulated lighting modules.

# L2 LINEAR PENDANT SYSTEM

The L2 Suspended direct/indirect linear LED Luminaire is slim in profile and suitable for individual or continuous row mounting.

6