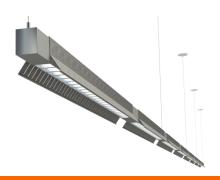

#### **N1S SURFACE**

Rectilinear performance linear product family. Luminous regressed lens cavity offers High Performance optics balancing widespread distribution, precise cutoff and glare control. Integral driver for ease of installation.