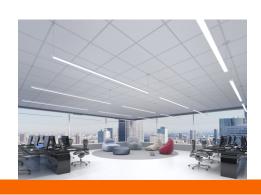

# **HP RECESSED 2X2, 2X4, 1X4**

Ultra slim modern LED luminaire with a regressed center lens aperture. 3" deep profile suitable for shallow plenum applications. Unique finish options allow for a wide variety of Architectural Applications including wayfinding.

## **VL RECESSED**

Fully Luminous Recessed LED Luminaire with regressed diffuse lens and sizes up to a large format 4'x4'. Back lit LED technology offers very uniform lens brightness and energy efficiency.