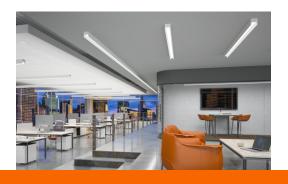

# L2 LINEAR PENDANT SYSTEM

The L2 Suspended direct/indirect linear LED Luminaire is slim in profile and suitable for individual or continuous row mounting.

6

# L4 LINEAR PENDANT SYSTEM

The L4 slim rounded profile Suspended indirect/direct linear LED Luminaire is a suitable for individual or continuous row mounting. 4' and 8' individual fixtures can be combined to create continuous rows.

# L5 LINEAR PENDANT SYSTEM

The Small Profile L5 Suspended direct/-indirect linear LED Luminaire is suitable for individual or continuous row mounting.

# L6B NIDIRECTIONAL & L6D DIRECT

The L6B & L6D suspended Bidirectional indirect/direct linear LED Luminaire is a slim rectilinear profile suitable for individual or continuous row mounting.