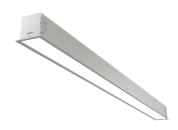

## **L6S SURFACE**

The L6S surface mount direct linear LED Luminaire is a slim rectilinear profile suitable for individual or continuous row mounting.