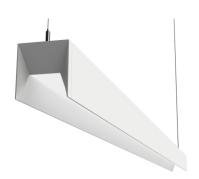

## **N1B LINEAR**

Rectilinear performance linear product family. Luminous regressed lens cavity offers High Performance optics balancing widespread distribution, precise cutoff and glare control. Integral driver for ease of installation.