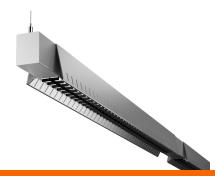

## **N1B LINEAR**

Rectilinear performance linear product family. Luminous regressed lens cavity offers High Performance optics balancing widespread distribution, precise cutoff and glare control. Integral driver for ease of installation.