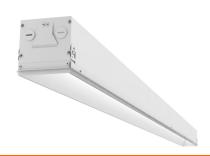

## **GR22S SURFACE**

Slim profile GR22S Surface Mount LED Integral Driver Luminaire adapts to standard T-Grid or Drywall Hard Deck ceilings.

## **GR2S SURFACE**

Slim profile GR2S Surface Mount LED Luminaire adapts seamlessly to standard T-Grid ceiling systems.