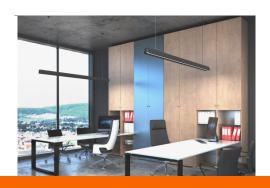

# LOLN LINEAR PENDANT SYSTEM

Slim Modern Architectural Pendant with unique articulated lighting modules.

# L2 LINEAR PENDANT SYSTEM

The L2 Suspended direct/indirect linear LED Luminaire is slim in profile and suitable for individual or continuous row mounting.

6