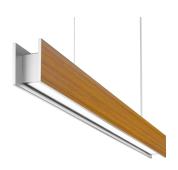

## W1LN 'WOODY' LINEAR

Slim Modern Linear Architectural System with Real Wood Engineered Veneers utilizing sustainable fast growth forests and not exotic hardwoods. Unique Articulated Housing Segments and Lighting Modules. Performance Optics and Premium Wood finish options.

#### **W2LN LINEAR**

Slim Modern Linear Architectural System with Real Wood Engineered Veneers utilizing sustainable fast growth forests and not exotic hardwoods. Unique Articulated Housing Segments and Lighting Modules. Performance Optics and Premium Wood finish options.