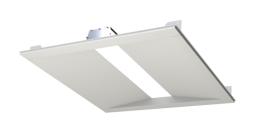

# **HP RECESSED 2X2, 2X4, 1X4**

Ultra slim modern LED luminaire with a regressed center lens aperture. 3" deep profile suitable for shallow plenum applications. Unique finish options allow for a wide variety of Architectural Applications including wayfinding.