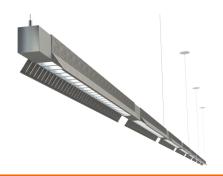

## **N1B LINEAR**

Rectilinear performance linear product family. Luminous regressed lens cavity offers High Performance optics balancing widespread distribution, precise cutoff and glare control. Integral driver for ease of installation.