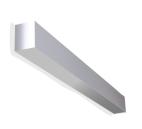

#### **L6W WALL**

The L6W Wall Mount LED Luminaire system is suitable for individual or continuous row mounting.