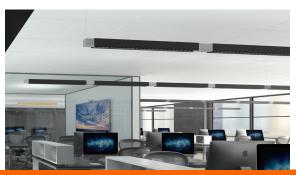

## **GR22S SURFACE**

Slim profile GR22S Surface Mount LED Integral Driver Luminaire adapts to standard T-Grid or Drywall Hard Deck ceilings.

## **GR2S SURFACE**

Slim profile GR2S Surface Mount LED Luminaire adapts seamlessly to standard T-Grid ceiling systems.