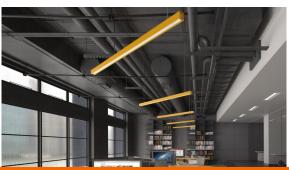

# L2 LINEAR PENDANT SYSTEM

The L2 Suspended direct/indirect linear LED Luminaire is slim in profile and suitable for individual or continuous row mounting.

6

# L4 LINEAR PENDANT SYSTEM

The L4 slim rounded profile Suspended indirect/direct linear LED Luminaire is a suitable for individual or continuous row mounting. 4' and 8' individual fixtures can be combined to create continuous rows.

# L5 LINEAR PENDANT SYSTEM

The Small Profile L5 Suspended direct/-indirect linear LED Luminaire is suitable for individual or continuous row mounting.

# L6B NIDIRECTIONAL & L6D DIRECT

The L6B & L6D suspended Bidirectional indirect/direct linear LED Luminaire is a slim rectilinear profile suitable for individual or continuous row mounting.