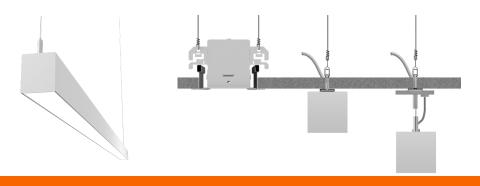

# LOLN LINEAR PENDANT SYSTEM

Slim Modern Architectural Pendant with unique articulated lighting modules.

# L2 LINEAR PENDANT SYSTEM

The L2 Suspended direct/indirect linear LED Luminaire is slim in profile and suitable for individual or continuous row mounting.

6

# L4 LINEAR PENDANT SYSTEM

The L4 slim rounded profile Suspended indirect/direct linear LED Luminaire is a suitable for individual or continuous row mounting. 4' and 8' individual fixtures can be combined to create continuous rows.

# L5 LINEAR PENDANT SYSTEM

The Small Profile L5 Suspended direct/-indirect linear LED Luminaire is suitable for individual or continuous row mounting.

# L6B NIDIRECTIONAL & L6D DIRECT

The L6B & L6D suspended Bidirectional indirect/direct linear LED Luminaire is a slim rectilinear profile suitable for individual or continuous row mounting.