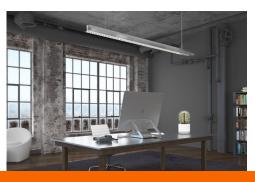

# L2 LINEAR PENDANT SYSTEM

The L2 Suspended direct/indirect linear LED Luminaire is slim in profile and suitable for individual or continuous row mounting.

6

# L4 LINEAR PENDANT SYSTEM

The L4 slim rounded profile Suspended indirect/direct linear LED Luminaire is a suitable for individual or continuous row mounting. 4' and 8' individual fixtures can be combined to create continuous rows.

# L5 LINEAR PENDANT SYSTEM

The Small Profile L5 Suspended direct/-indirect linear LED Luminaire is suitable for individual or continuous row mounting.

# L6B NIDIRECTIONAL & L6D DIRECT

The L6B & L6D suspended Bidirectional indirect/direct linear LED Luminaire is a slim rectilinear profile suitable for individual or continuous row mounting.