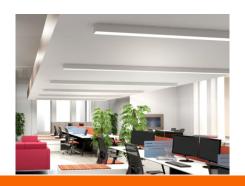

## **GR22S SURFACE**

Slim profile GR22S Surface Mount LED Integral Driver Luminaire adapts to standard T-Grid or Drywall Hard Deck ceilings.

## **GR2S SURFACE**

Slim profile GR2S Surface Mount LED Luminaire adapts seamlessly to standard T-Grid ceiling systems.

#### **N1S SURFACE**

Rectilinear performance linear product family. Luminous regressed lens cavity offers High Performance optics balancing widespread distribution, precise cutoff and glare control. Integral driver for ease of installation.

## **L6S SURFACE**

The L6S surface mount direct linear LED Luminaire is a slim rectilinear profile suitable for individual or continuous row mounting.