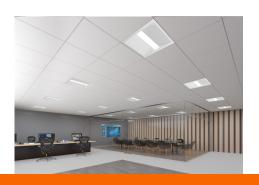

# **HP RECESSED 2X2, 2X4, 1X4**

Ultra slim modern LED luminaire with a regressed center lens aperture. 3" deep profile suitable for shallow plenum applications. Unique finish options allow for a wide variety of Architectural Applications including wayfinding.