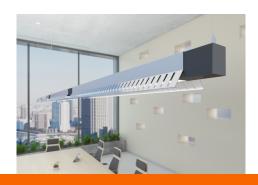

# L2 LINEAR PENDANT SYSTEM

The L2 Suspended direct/indirect linear LED Luminaire is slim in profile and suitable for individual or continuous row mounting.

6