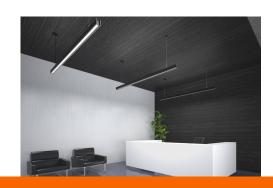

# L2 LINEAR PENDANT SYSTEM

The L2 Suspended direct/indirect linear LED Luminaire is slim in profile and suitable for individual or continuous row mounting.

6

# L4 LINEAR PENDANT SYSTEM

The L4 slim rounded profile Suspended indirect/direct linear LED Luminaire is a suitable for individual or continuous row mounting. 4' and 8' individual fixtures can be combined to create continuous rows.

# L5 LINEAR PENDANT SYSTEM

The Small Profile L5 Suspended direct/-indirect linear LED Luminaire is suitable for individual or continuous row mounting.

# L6B NIDIRECTIONAL & L6D DIRECT

The L6B & L6D suspended Bidirectional indirect/direct linear LED Luminaire is a slim rectilinear profile suitable for individual or continuous row mounting.