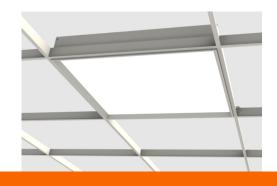

# **HP RECESSED 2X2, 2X4, 1X4**

Ultra slim modern LED luminaire with a regressed center lens aperture. 3" deep profile suitable for shallow plenum applications. Unique finish options allow for a wide variety of Architectural Applications including wayfinding.