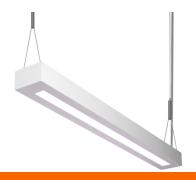

## **N1B LINEAR**

Rectilinear performance linear product family. Luminous regressed lens cavity offers High Performance optics balancing widespread distribution, precise cutoff and glare control. Integral driver for ease of installation.