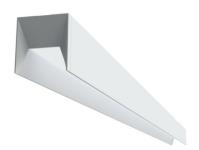

#### **L6W WALL**

The L6W Wall Mount LED Luminaire system is suitable for individual or continuous row mounting.