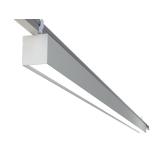

## **GR22S SURFACE**

Slim profile GR22S Surface Mount LED Integral Driver Luminaire adapts to standard T-Grid or Drywall Hard Deck ceilings.

## **GR2S SURFACE**

Slim profile GR2S Surface Mount LED Luminaire adapts seamlessly to standard T-Grid ceiling systems.