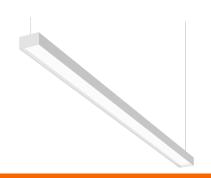

## **GR22S SURFACE**

Slim profile GR22S Surface Mount LED Integral Driver Luminaire adapts to standard T-Grid or Drywall Hard Deck ceilings.

## **GR2S SURFACE**

Slim profile GR2S Surface Mount LED Luminaire adapts seamlessly to standard T-Grid ceiling systems.