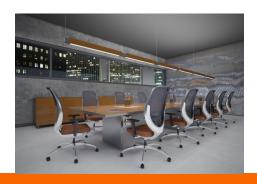

## W1LN 'WOODY' LINEAR

Slim Modern Linear Architectural System with Real Wood Engineered Veneers utilizing sustainable fast growth forests and not exotic hardwoods. Unique Articulated Housing Segments and Lighting Modules. Performance Optics and Premium Wood finish options.

#### **W2LN LINEAR**

Slim Modern Linear Architectural System with Real Wood Engineered Veneers utilizing sustainable fast growth forests and not exotic hardwoods. Unique Articulated Housing Segments and Lighting Modules. Performance Optics and Premium Wood finish options.