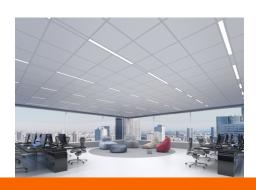

# LOLN LINEAR PENDANT SYSTEM

Slim Modern Architectural Pendant with unique articulated lighting modules.

# L2 LINEAR PENDANT SYSTEM

The L2 Suspended direct/indirect linear LED Luminaire is slim in profile and suitable for individual or continuous row mounting.

6

# L4 LINEAR PENDANT SYSTEM

The L4 slim rounded profile Suspended indirect/direct linear LED Luminaire is a suitable for individual or continuous row mounting. 4' and 8' individual fixtures can be combined to create continuous rows.

# L5 LINEAR PENDANT SYSTEM

The Small Profile L5 Suspended direct/-indirect linear LED Luminaire is suitable for individual or continuous row mounting.

# L6B NIDIRECTIONAL & L6D DIRECT

The L6B & L6D suspended Bidirectional indirect/direct linear LED Luminaire is a slim rectilinear profile suitable for individual or continuous row mounting.