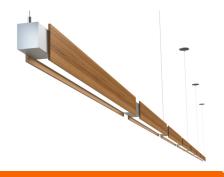

## W1LN 'WOODY' LINEAR

Slim Modern Linear Architectural System with Real Wood Engineered Veneers utilizing sustainable fast growth forests and not exotic hardwoods. Unique Articulated Housing Segments and Lighting Modules. Performance Optics and Premium Wood finish options.

#### **W2LN LINEAR**

Slim Modern Linear Architectural System with Real Wood Engineered Veneers utilizing sustainable fast growth forests and not exotic hardwoods. Unique Articulated Housing Segments and Lighting Modules. Performance Optics and Premium Wood finish options.