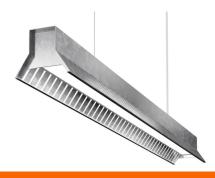

# **HP RECESSED 2X2, 2X4, 1X4**

Ultra slim modern LED luminaire with a regressed center lens aperture. 3" deep profile suitable for shallow plenum applications. Unique finish options allow for a wide variety of Architectural Applications including wayfinding.