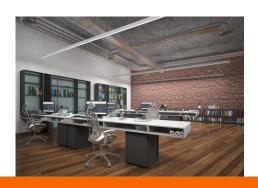

# L2 LINEAR PENDANT SYSTEM

The L2 Suspended direct/indirect linear LED Luminaire is slim in profile and suitable for individual or continuous row mounting.

6

# L4 LINEAR PENDANT SYSTEM

The L4 slim rounded profile Suspended indirect/direct linear LED Luminaire is a suitable for individual or continuous row mounting. 4' and 8' individual fixtures can be combined to create continuous rows.

# L5 LINEAR PENDANT SYSTEM

The Small Profile L5 Suspended direct/-indirect linear LED Luminaire is suitable for individual or continuous row mounting.

# L6B NIDIRECTIONAL & L6D DIRECT

The L6B & L6D suspended Bidirectional indirect/direct linear LED Luminaire is a slim rectilinear profile suitable for individual or continuous row mounting.