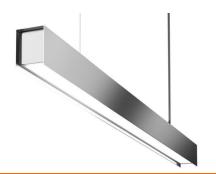

# L2 LINEAR PENDANT SYSTEM

The L2 Suspended direct/indirect linear LED Luminaire is slim in profile and suitable for individual or continuous row mounting.

6

# L4 LINEAR PENDANT SYSTEM

The L4 slim rounded profile Suspended indirect/direct linear LED Luminaire is a suitable for individual or continuous row mounting. 4' and 8' individual fixtures can be combined to create continuous rows.

# L5 LINEAR PENDANT SYSTEM

The Small Profile L5 Suspended direct/-indirect linear LED Luminaire is suitable for individual or continuous row mounting.

# L6B NIDIRECTIONAL & L6D DIRECT

The L6B & L6D suspended Bidirectional indirect/direct linear LED Luminaire is a slim rectilinear profile suitable for individual or continuous row mounting.