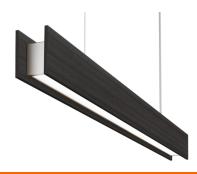

#### **W1 'WOODY' PENDANT**

Contemporary Wood Pendant. Real Wood Engineered Veneers utilizing sustainable fast growth forests and not exotic hardwoods.

# W2 'WOODY' PENDANT - WOOD/METAL FINISHES

Contemporary Wood Pendant. Real Wood combined with inner Metal Trim. Real Engineered Wood Veneers utilize sustainable fast growth forests and not exotic hardwoods.