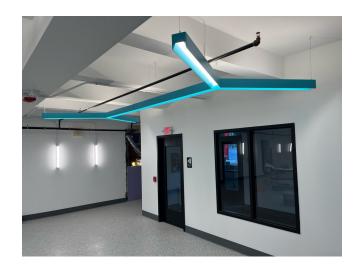

# LOLN LINEAR PENDANT SYSTEM

Slim Modern Architectural Pendant with unique articulated lighting modules.

# L2 LINEAR PENDANT SYSTEM

The L2 Suspended direct/indirect linear LED Luminaire is slim in profile and suitable for individual or continuous row mounting.

6