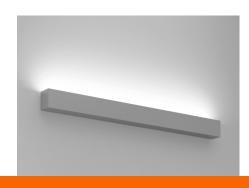

#### **L6W WALL**

The L6W Wall Mount LED Luminaire system is suitable for individual or continuous row mounting.