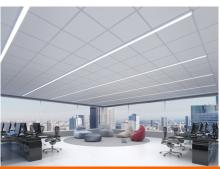

d suitable for individual or continuous row mounting.



6



# L4 LINEAR PENDANT SYSTEM

The L4 slim rounded profile Suspended indirect/direct linear LED Luminaire is a suitable for individual or continuous row mounting. 4' and 8' individual fixtures can be combined to create continuous rows.







# L5 LINEAR PENDANT SYSTEM

The Small Profile L5 Suspended direct/-indirect linear LED Luminaire is suitable for individual or continuous row mounting.





# L6B NIDIRECTIONAL & L6D DIRECT

The L6B & L6D suspended Bidirectional indirect/direct linear LED Luminaire is a slim rectilinear profile suitable for individual or continuous row mounting.





## **GR22S SURFACE**

Slim profile GR22S Surface Mount LED Integral Driver Luminaire adapts to standard T-Grid or Drywall Hard Deck ceilings.





## **GR2S SURFACE**

Slim profile GR2S Surface Mount LED Luminaire adapts seamlessly to standard T-Grid ceiling systems.







#### **N1S SURFACE**

Rectilinear performance linear product family. Luminous regressed lens cavity offers High Performance optics balancing widespread distribution, precise cutoff and glare control. Integral driver for ease of installation.





## **L6S SURFACE**

The L6S surface mount direct linear LED Luminaire is a slim rectilinear profile suitable for individual or continuous row mounting.





#### **L6W WALL**

The L6W Wall Mount LED Luminaire system is suitable for individual or continuous row mounting.





#### **GR22R RECESSED**

Narrow aperture recessed direct linear LED Luminaire. Less than 3" Integral Driver depth for shallow plenum applications.