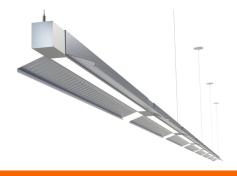

## **N1B LINEAR**

Rectilinear performance linear product family. Luminous regressed lens cavity offers High Performance optics balancing widespread distribution, precise cutoff and glare control. Integral driver for ease of installation.