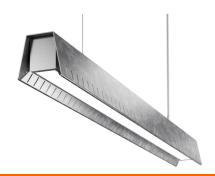

# W2 'WOODY' PENDANT - WOOD/METAL FINISHES

Contemporary Wood Pendant. Real Wood combined with inner Metal Trim. Real Engineered Wood Veneers utilize sustainable fast growth forests and not exotic hardwoods.