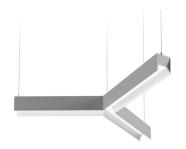

## **S4 PENDANT**

Angular Individual Pendant with Regressed Ends and Cantilevered Mounting. Performance Optics and Premium Metal Finish options.

### **S4LN LINEAR**

Angular Linear Architectural System with unique Articulated Housing Segments and Lighting Modules. Performance Optics and Premium Metal Finish options.