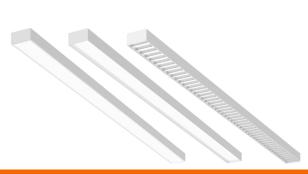

#### **GR22B & GR22D LINEAR**

Ultra Compact Suspended Integral Driver Bidirectional Up/Down Distribution.

#### **GR2D LINEAR**

Ultra Slim Profile Suspended Fixture Family

## **GR22S SURFACE**

Slim profile GR22S Surface Mount LED Integral Driver Luminaire adapts to standard T-Grid or Drywall Hard Deck ceilings.

## **GR2S SURFACE**

Slim profile GR2S Surface Mount LED Luminaire adapts seamlessly to standard T-Grid ceiling systems.