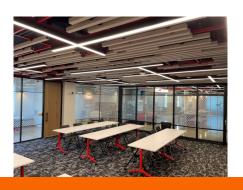

h unique articulated lighting modules.





# L2 LINEAR PENDANT SYSTEM

The L2 Suspended direct/indirect linear LED Luminaire is slim in profile and suitable for individual or continuous row mounting.



6



# L4 LINEAR PENDANT SYSTEM

The L4 slim rounded profile Suspended indirect/direct linear LED Luminaire is a suitable for individual or continuous row mounting. 4' and 8' individual fixtures can be combined to create continuous rows.







# L5 LINEAR PENDANT SYSTEM

The Small Profile L5 Suspended direct/-indirect linear LED Luminaire is suitable for individual or continuous row mounting.





# L6B NIDIRECTIONAL & L6D DIRECT

The L6B & L6D suspended Bidirectional indirect/direct linear LED Luminaire is a slim rectilinear profile suitable for individual or continuous row mounting.





## **GR22S SURFACE**

Slim profile GR22S Surface Mount LED Integral Driver Luminaire adapts to standard T-Grid or Drywall Hard Deck ceilings.





## **GR2S SURFACE**

Slim profile GR2S Surface Mount LED Luminaire adapts seamlessly to standard T-Grid ceiling systems.







#### **N1S SURFACE**

Rectilinear performance linear product family. Luminous regressed lens cavity offers High Performance optics balancing widespread distribution, precise cutoff and glare control. Integral driver for ease of installation.





## **L6S SURFACE**

The L6S surface mount direct linear LED Luminaire is a slim rectilinear profile suitable for individual or continuous row mounting.





#### **L6W WALL**

The L6W Wall Mount LED Luminaire system is suitable for individual or continuous row mounting.