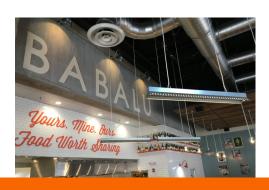

# L2 LINEAR PENDANT SYSTEM

The L2 Suspended direct/indirect linear LED Luminaire is slim in profile and suitable for individual or continuous row mounting.

6

# L4 LINEAR PENDANT SYSTEM

The L4 slim rounded profile Suspended indirect/direct linear LED Luminaire is a suitable for individual or continuous row mounting. 4' and 8' individual fixtures can be combined to create continuous rows.

# L5 LINEAR PENDANT SYSTEM

The Small Profile L5 Suspended direct/-indirect linear LED Luminaire is suitable for individual or continuous row mounting.

# L6B NIDIRECTIONAL & L6D DIRECT

The L6B & L6D suspended Bidirectional indirect/direct linear LED Luminaire is a slim rectilinear profile suitable for individual or continuous row mounting.