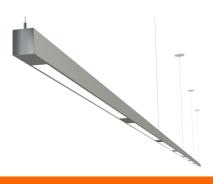

## **N1B LINEAR**

Rectilinear performance linear product family. Luminous regressed lens cavity offers High Performance optics balancing widespread distribution, precise cutoff and glare control. Integral driver for ease of installation.