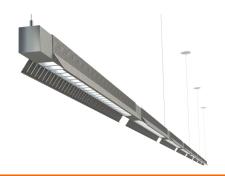

## **N1B LINEAR**

Rectilinear performance linear product family. Luminous regressed lens cavity offers High Performance optics balancing widespread distribution, precise cutoff and glare control. Integral driver for ease of installation.