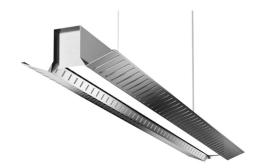

# L2 LINEAR PENDANT SYSTEM

The L2 Suspended direct/indirect linear LED Luminaire is slim in profile and suitable for individual or continuous row mounting.

6

# L4 LINEAR PENDANT SYSTEM

The L4 slim rounded profile Suspended indirect/direct linear LED Luminaire is a suitable for individual or continuous row mounting. 4' and 8' individual fixtures can be combined to create continuous rows.

# L5 LINEAR PENDANT SYSTEM

The Small Profile L5 Suspended direct/-indirect linear LED Luminaire is suitable for individual or continuous row mounting.

# L6B NIDIRECTIONAL & L6D DIRECT

The L6B & L6D suspended Bidirectional indirect/direct linear LED Luminaire is a slim rectilinear profile suitable for individual or continuous row mounting.