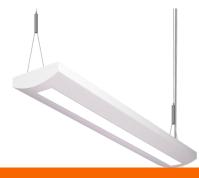

# L2 LINEAR PENDANT SYSTEM

The L2 Suspended direct/indirect linear LED Luminaire is slim in profile and suitable for individual or continuous row mounting.

6