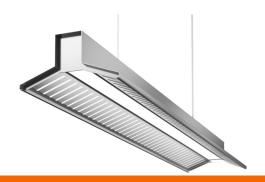

# L2 LINEAR PENDANT SYSTEM

The L2 Suspended direct/indirect linear LED Luminaire is slim in profile and suitable for individual or continuous row mounting.

6

# L4 LINEAR PENDANT SYSTEM

The L4 slim rounded profile Suspended indirect/direct linear LED Luminaire is a suitable for individual or continuous row mounting. 4' and 8' individual fixtures can be combined to create continuous rows.

# L5 LINEAR PENDANT SYSTEM

The Small Profile L5 Suspended direct/-indirect linear LED Luminaire is suitable for individual or continuous row mounting.

# L6B NIDIRECTIONAL & L6D DIRECT

The L6B & L6D suspended Bidirectional indirect/direct linear LED Luminaire is a slim rectilinear profile suitable for individual or continuous row mounting.